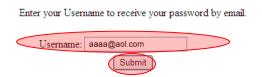

## **Resetting Your Password**

1. After failing to enter the correct username/password combination, you will be presented with a "New User or Forgot Password" link. Click on this link.

2. Re-type your email address in the window and click "Submit."