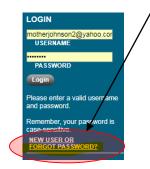

## **Resetting Your Password**

1. After failing to enter the correct username/password combination, you will be presented with a "New User or Forgot Password" link. Click on this link.

2. Re-type your email address in the window and click "Submit."