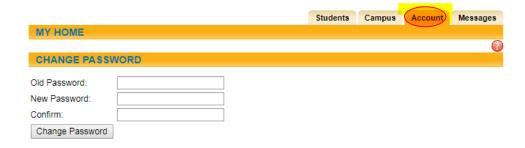

## **Changing Your Password**

You are strongly encouraged to change your default password to a more comfortable one. To change your password simply click on the Account sub tab, enter the existing (assigned) password, then the new desired password (twice). Click on the Change Password button to finalize the change. *Note that you may change your password as often as you'd like.* 